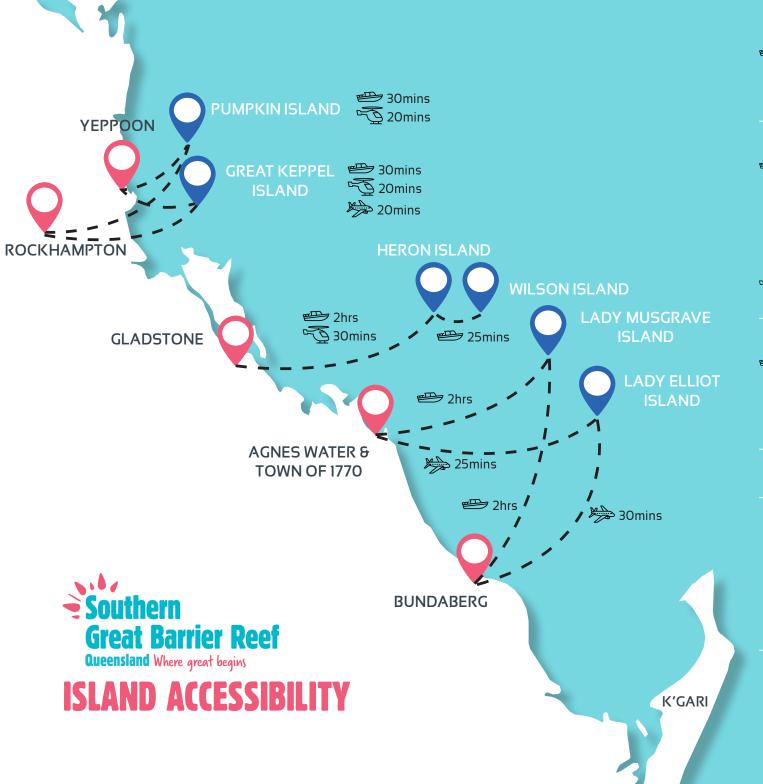

## Pumpkin Island

#### PUMPKIN EXPRESS

Departures from Keppel Bay Marina

Monday, Wednesday, Friday & Sunday Times are tide dependent

### ROCKHAMPTON HELICOPTERS STOCK-AIR HELIWORKS

Private Charters available

# Great Keppel Island

#### FREEDOM FAST CATS

Daily departures from Pier One Departing Pier One 9:15am (Wed - Sun) 10:30am (Mon, Tue) Departing Island

3:45pm (Mon, Wed, Thu, Sat, Sun) 2:30pm (Tue, Fri )

### KEPPEL KONNECTIONS

Daily departures from Keppel Bay Marina

Departing Marina7:30am, 9:00am, 3:00pm, 5:45pm (Fridays only) Departing Island 10:00am, 2:00pm, 4:00pm, 6:20pm (Fridays

## PEACE AVIATION

Private Charters Available

## Heron Island

#### HERON ISLANDER

Departs from Gladstone Marina Monday, Wednesday, Friday, Saturday & Sunday Departing Gladstone Marina

Departing Heron Island 12:45pm

### MARINE HELICOPTERS

Private Charters available

## Wilson Island

#### TRANSFERS FROM HERON ISLAND

Book with reservation

# Lady Musgrave Island

### 1770 REEF

Departures from Town of 1770 Departing 8:30am, returning by 5:00pm

Tide and weather dependant

## LADY MUSGRAVE EXPERIENCE

Daily departures from Bundaberg Departing Bundaberg 7:00am Departing Lady Musgrave Island 2:30pm

# Lady Elliot Island

## SEAIR PACIFIC

Daily flights from Bundaberg Airport & flights from Agnes Water Airstrip\*

Departing Bundaberg 8:40am & 1:30pm

Departing Agnes Water 8:45am Departing Lady Elliot Island 11.30am & 4:00pm \*Dependant on capacity